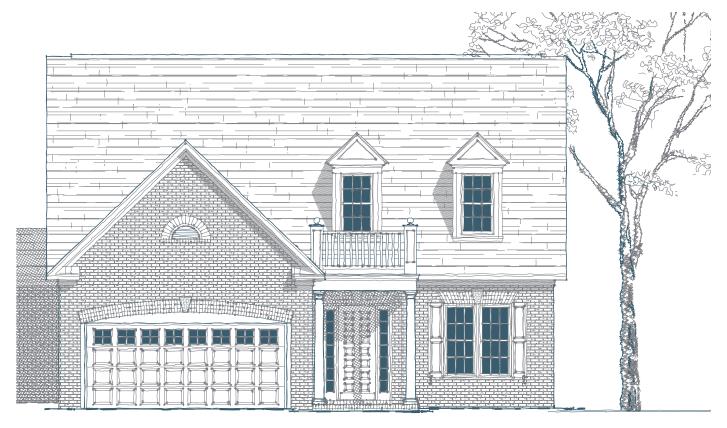

## WILLOUGHBY END DUNWOODY GRAND TRADITIONAL II

## Specs:

## **Options Shown:**

Bedrooms: 3
Bathrooms: 2.5
Square Footage: 2,703 ft.²
First Level: 1,787 ft.²
Second Level: 916 ft.²
Width: 46'-0"
Depth: 57'-10"

- Covered or Screened Porch
- 2 3'-0" Wider Garage w/ Two Doors
- 3 2'-0" Garage Extension
- 4 Finished Bonus Room (Adds 214 ft.<sup>2</sup>)
- 5 Sidewall Fireplace
- 6 Triple Window in Great Room