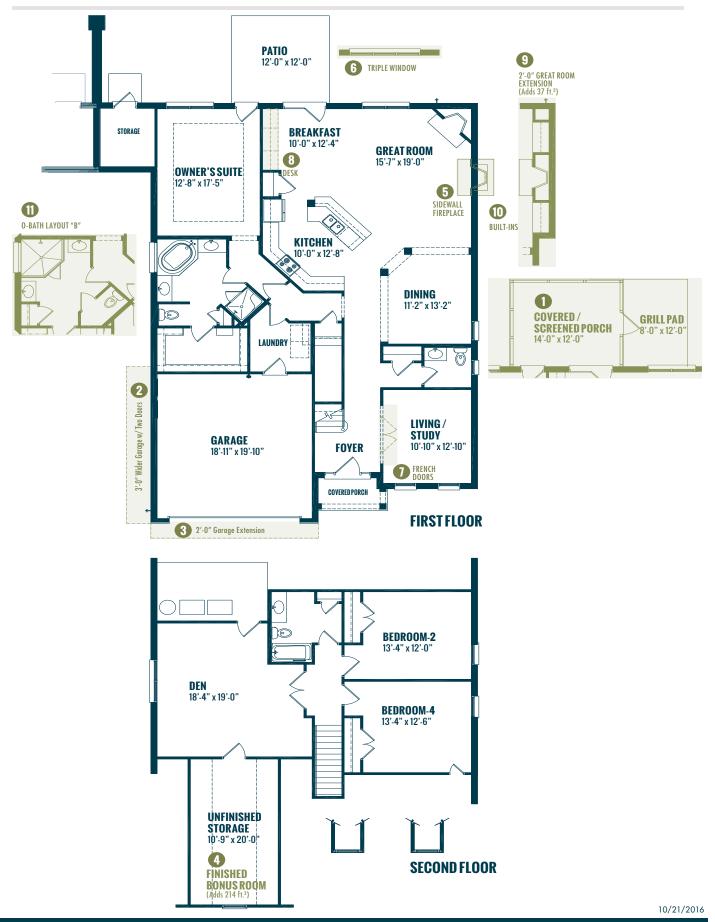

## **Options Shown:**

Bedrooms: 3
Bathrooms: 2.5
Square Footage: 2,703 ft.²
First Level: 1,787 ft.²
Second Level: 916 ft.²
Width: 46'-0"
Depth: 57'-10"

- Covered or Screened Porch
- 2 3'-0" Wider Garage w/ Two Doors
- 3 2'-0" Garage Extension
- 4 Finished Bonus Room (Adds 214 ft.<sup>2</sup>)
- 5 Sidewall Fireplace
- 6 Triple Window in Great Room

- French Doors at Living / Study
- 8 Desk
- 9 2'-0" Great Room Extension (Adds 37 ft.<sup>2</sup>)
- Built-Ins at Great Room
- 11 Owner's Bath Option

10/21/2016

Watercolors, illustrations, and floor plans shown are for marketing purposes only and are subject to change at builder's discretion. Square footage is outside veneer and should be independently verified. This is not a legal document.